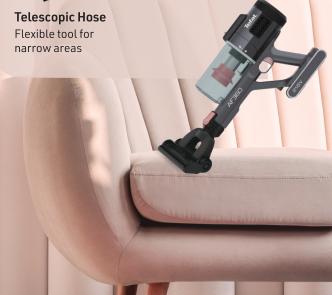

#### **ACCESSORIES**\*\*

Mini Turbo Brush Ideal for turbo cleaning on bed or sofa

2-in-1 Mini Brush & Crevice

For narrow and hard-to-reach areas

Sofa Brush

For fabric furniture e.g sofa and cushions

**Duster Brush** 