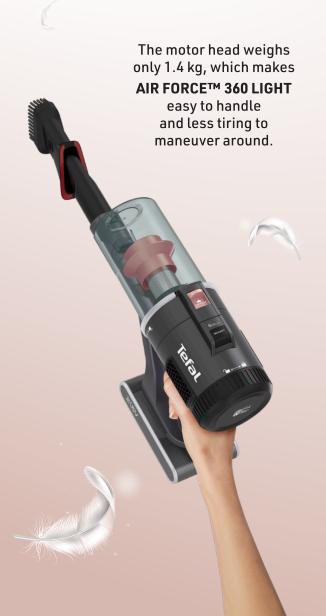

#### **KEY FEATURES**

Compact storage, includes a charging base good for wall mount or on floor.

Featuring Tefal's **Dual Power** Rotating Soft Head with a large and deep nozzle construction, that works best on hard floors.