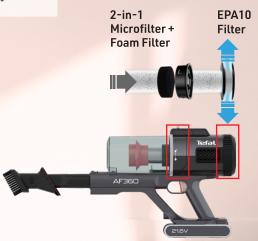

ESS CLEANING**





### www.tefalairforce360.com/light



Tefal is committed to repairing electrical products for up to 10 years

## Tefal

©2020 Groupe SEB All right reserved. Groupe SEB reserves the right to make any changes in specifications and/or to discontinue any product at any time without notice and will not be liable for any consequences resulting from the use of this publication.







(C) TefalSingapore

# Tefal

## Air Force™ 360



## **EFFORTLESS CLEANING WITH AIR FORCE™360 LIGHT**

#### **KEY FEATURES**



Compact storage, includes a charging base good for wall mount or on floor.



Featuring Tefal's **Dual Power** Rotating Soft Head with a large and deep nozzle construction, that works best on hard floors.



Clean air release up to 99.99%\* with 3 levels of filtration:





### OTHER FEATURES



Single Click **Boost Mode** Trigger (Power x3)



Removable battery



Easy to empty dust container



High cleaning Up to 30 min



performance autonomy

#### **ACCESSORIES**\*\*



Mini Turbo Brush Ideal for turbo cleaning on bed or sofa



2-in-1 Mini Brush & Crevice

For narrow and hard-to-reach areas



Sofa Brush

For fabric furniture e.g sofa and cushions



**Duster Brush** 

Fast vacuuming for large areas