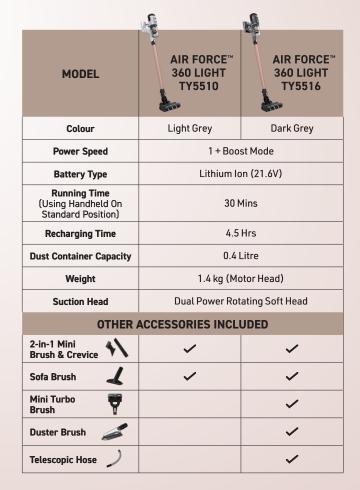

### OTHER FEATURES

Single Click **Boost Mode** Trigger (Power x3)

Removable battery

Easy to empty dust container

High cleaning Up to 30 min

performance autonomy

#### **ACCESSORIES**\*\*

Mini Turbo Brush Ideal for turbo cleaning on bed or sofa

2-in-1 Mini Brush & Crevice

For narrow and hard-to-reach areas

Sofa Brush

For fabric furniture e.g sofa and cushions

**Duster Brush** 