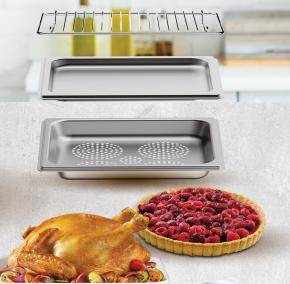

Ensures safe

operation

Easy to collect condensation water when the door is opened

Disinfect Function: 110°C Keeps utensils clean and free from bacteria

Accessories Wire rack, baking tray & steam tray