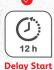

Add orange peel into the batter and the cake becomes an orange-flavoured cake.

Keep Warm up to 6 hours

from 1 min to 12 hours

**Internal Walls** for easy cleaning

**Interior Light** 

to easily monitor cooking progress without opening the oven door