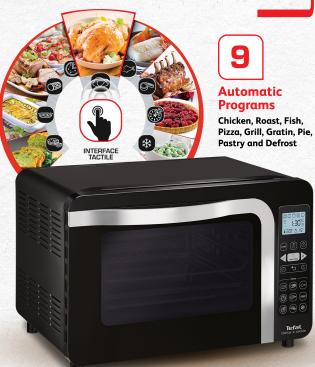

#### Delice XL electronic

# **Perfect Oven Cooking Results**

Model: Tefal Delice Electronic Oven 0F2858

|                               | Tefal Brilliance                                                                                                                                                                                                                                                                             | Tefal Delice Electronic                                                                                                                                                                               |
|-------------------------------|----------------------------------------------------------------------------------------------------------------------------------------------------------------------------------------------------------------------------------------------------------------------------------------------|-------------------------------------------------------------------------------------------------------------------------------------------------------------------------------------------------------|
| Model                         | OF5268<br>Steam Combination                                                                                                                                                                                                                                                                  | OF2858                                                                                                                                                                                                |
| Suitable For                  | Healthy Steam<br>Cooking and Baking                                                                                                                                                                                                                                                          | Culinary Lovers                                                                                                                                                                                       |
| Who                           | Housewives, people who like<br>healthy steam cooking and<br>also like to bake and enjoy<br>experimenting baking, roasting<br>and grilling everyday                                                                                                                                           | Housewives, people who<br>like to bake and enjoy<br>experimenting baking,<br>roosting and grilling everyday<br>and like pre-set programs<br>for convenience                                           |
| For                           | Steam cook, Steam + Convection, bake, roast, grill     Medium to large portion of food    Need to keep warm dish     Fermentation at controlled setting    Sanitize utensils                                                                                                                 | <ul> <li>Cook, bake, roast, grill</li> <li>Medium to large portion of<br/>food</li> <li>Need to keep warm<br/>dish</li> <li>Use the delay-start<br/>feature to manage<br/>cooking schedule</li> </ul> |
| Capacity                      | 28L                                                                                                                                                                                                                                                                                          | 39L                                                                                                                                                                                                   |
| Dimension (cm)                | 52.5 x 45 x 38 (H)                                                                                                                                                                                                                                                                           | 64.1 x 48 x 44 (H)                                                                                                                                                                                    |
| Power                         | 2000W                                                                                                                                                                                                                                                                                        | 2200W                                                                                                                                                                                                 |
| Grill Power                   | 1600W                                                                                                                                                                                                                                                                                        | 1100W                                                                                                                                                                                                 |
| Heating Type                  | Steam + Convection                                                                                                                                                                                                                                                                           | Convection                                                                                                                                                                                            |
| Thermostat Max<br>Temperature | Steam: 80°C - 110°C<br>Grill: 120°C - 230°C                                                                                                                                                                                                                                                  | 80°C – 240°C                                                                                                                                                                                          |
| Timer Duration                | 5 mins - 12 hrs setting for<br>Defrost, Keep Warm & Ferment<br>5 mins - 3 hrs for other modes                                                                                                                                                                                                | 240 mins                                                                                                                                                                                              |
| Cooking Mode                  | 7 Cooking Programs • Steam* (80°C - 110°C) • Grill (up to 230°C) • Convection (120°C - 230°C) • Steam + Convection* (120°C - 230°C) • Defrost (30°C - 60°C) • Keep Warm (40°C - 60°C) • Ferment (40°C - 60°C) *Do Not Use Plastic Wrap When Using Steam Function *Also Known As *Pyro-Steam* | 9 Auto-Programs • Chicken • Roast • Fish • Pizza • Grill • Foratin • Pie • Pastry • Defrost  5 Manual Modes Convection • Conventional • Turbo Grill • Bake • Bain Marie                               |
| Cleaning Features             | Non-Stick Walls<br>Disinfection Function                                                                                                                                                                                                                                                     | Non-Stick Walls                                                                                                                                                                                       |
| Door Type                     | Pull Down                                                                                                                                                                                                                                                                                    | Triple Layer Glass Door                                                                                                                                                                               |
| Inner Light                   | Yes                                                                                                                                                                                                                                                                                          | Yes                                                                                                                                                                                                   |
| Others                        | 1.3L Water Tank (Lasts 70 mins<br>Steam Mode; 120 mins Steam<br>+ Convection Mode)                                                                                                                                                                                                           | Keep Warm Up To 6 hrs<br>Delay-Start Up To 12 hrs                                                                                                                                                     |
|                               | Interior Light                                                                                                                                                                                                                                                                               | Interior Light                                                                                                                                                                                        |
|                               | Child Safety Lock                                                                                                                                                                                                                                                                            | -                                                                                                                                                                                                     |
|                               | Sanitize Function At 110°C                                                                                                                                                                                                                                                                   | -                                                                                                                                                                                                     |
| Accessories                   | Food Tray x 1                                                                                                                                                                                                                                                                                | Food Tray x 1                                                                                                                                                                                         |
|                               | Reversible Rack x 1                                                                                                                                                                                                                                                                          | Reversible Rack x 1                                                                                                                                                                                   |
|                               | Steam Tray x 1                                                                                                                                                                                                                                                                               | •                                                                                                                                                                                                     |