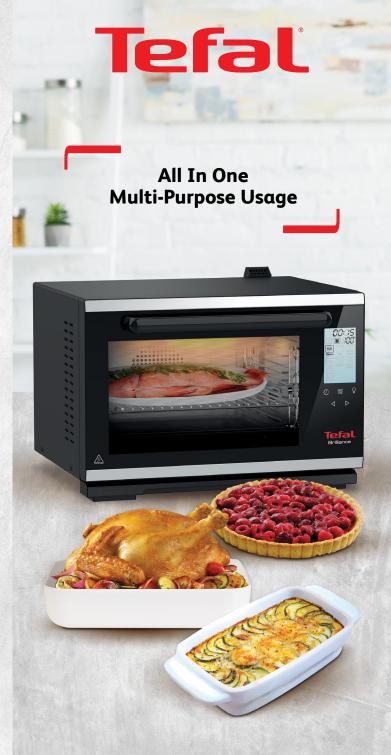

#### Brilliance 28L steam oven

# **Healthy & Tasty Oven Cooking**

Model: Tefal Brilliance Steam Oven OF5268

# **28L CAPACITY AND EASILY PREPARES 3 DISHES AT THE SAME TIME!**

i.e. allows cooking of starter, main dish and dessert at once