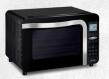

# New delice XL

**Convection & Turbo Grill:** Quick and even cooking for delicious dishes!

Model: Delice Mechanical Oven OF2818

### **Cooking Programs**

Top + Bottom + Fan for homogeneous cooking ideal for large quantity of food

(Traditional oven)

Top + Bottom Elements Functioning

for homogeneous cooking; slow and delicate cooking

up to 3 hours

for heating efficiency and

to easily monitor without opening

cooking progress for easy cleaning

Only Top Element Functioning

for searing meat

and/or browning

the top of dishes