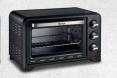

#### Delice XL electronic

# **Perfect Oven Cooking Results**

Model: Tefal Delice Electronic Oven 0F2858

#### **Manual Modes**

**Only Bottom Element** 

Functioning + Fan

for homogeneous cooking;

ideal for pizza, pie

Top + Bottom + Fan for homogeneous cooking ideal for

large quantity of food

(Traditional oven) Top + Bottom Elements Functioning

for homogeneous cooking; slow and delicate cooking the top of dishes

Only Top Element

Functioning

for searing meat

**Only Bottom** Element Functioning