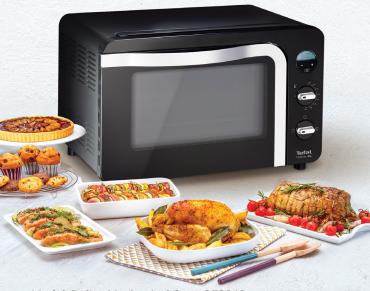

# New delice XL

**Convection & Turbo Grill:** Quick and even cooking for delicious dishes!

Model: Delice Mechanical Oven OF2818

### **Cooking Programs**

Top + Bottom + Fan for homogeneous cooking ideal for large quantity of food

(Traditional oven)

Top + Bottom Elements Functioning

for homogeneous cooking; slow and delicate cooking

up to 3 hours

for heating efficiency and

to easily monitor without opening

cooking progress for easy cleaning

Only Top Element Functioning

for searing meat

and/or browning

the top of dishes