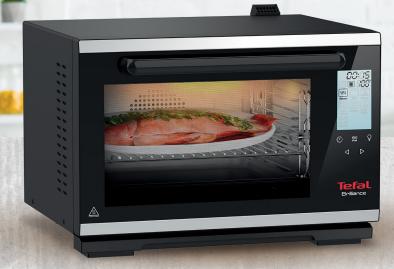

#### Brilliance 28L steam oven

# **Healthy & Tasty Oven Cooking**

Model: Tefal Brilliance Steam Oven OF5268